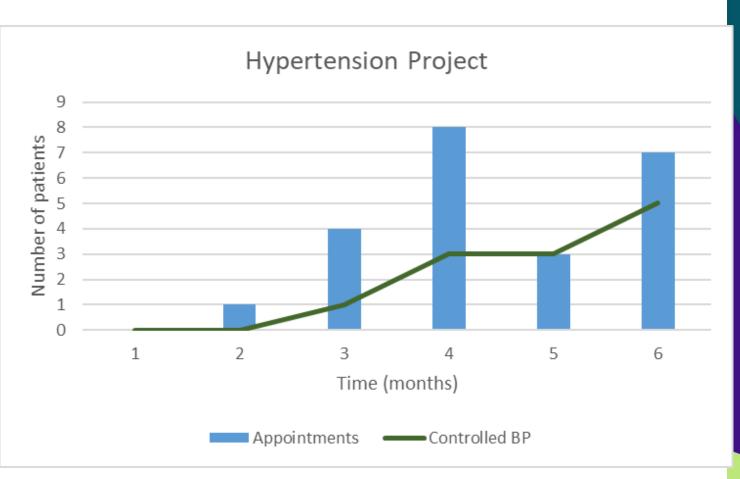

## Simple Run Chart

- Process measures shown as a bar graph
- Outcome measure displayed as a line graph

| Months | Appointments | Controlled BP |
|--------|--------------|---------------|
| 1      | 0            | 0             |
| 2      | 1            | 0             |
| 3      | 4            | 1             |
| 4      | 8            | 3             |
| 5      | 3            | 3             |
| 6      | 7            | 5             |