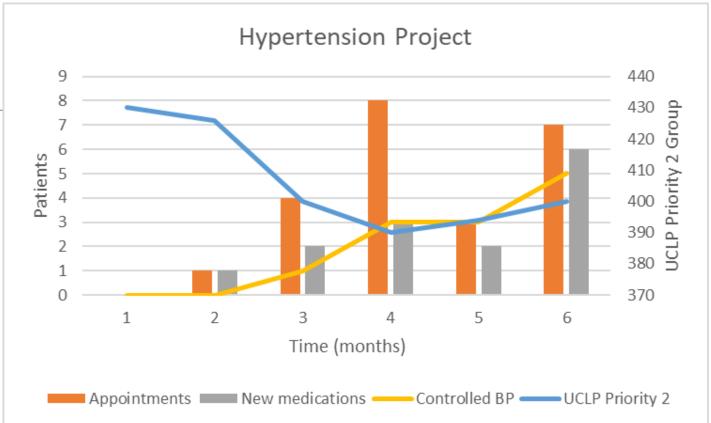

## Hypertension Run Chart

- Bar graphs indicate the process measures
- Line graph indicates outcome measures
- Move to october

| Months Appoi | ntments New mo | edications Control | led BP UCLP F | Priority 2 |
|--------------|----------------|--------------------|---------------|------------|
| 1            | 0              | 0                  | 0             | 430        |
| 2            | 1              | 1                  | 0             | 426        |
| 3            | 4              | 2                  | 1             | 400        |
| 4            | 8              | 3                  | 3             | 390        |
| 5            | 3              | 2                  | 3             | 394        |
| 6            | 7              | 6                  | 5             | 400        |